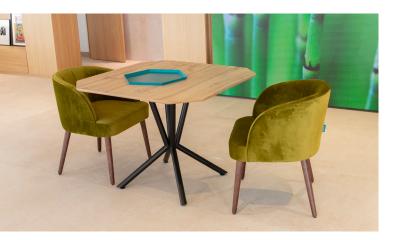

# DRACO

### TECHNICAL DETAILS | RV001 | EN





## Measures

Width: 70cm
Heigth: 79cm
Depth: 62cm
Seat heigth: 45cm
Arm heigth: -cm
Back heigth: 36cm
Depth open: -cm





#### **Technical information**

Frame: Frame of pine wood and MDF

Sueat suspension: N.E.A

Back suspension: Frame of pine wood and MDF

Seat firmness: Medium Foam (white)
Seat foam: Fibre + Polyurethane 35kg
Back cushions: Medium Foam (white)

Loose cushions: Removable cover: -

#### **Guarantee**

Frame and seat suspension: livetime warranty

Rest of pieces: 3 years\*

\*6-month guaranty extension by activating it on the web

## **Packaging**

Composed of shrink-wrapped plastic and protective corner protectors. The packaging was created at the same time as the design, optimising it so that it is easy to transport and takes up as little space as possible, avoiding t