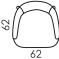

## Measures

Width: 70cm
Heigth: 79cm
Depth: 62cm
Seat heigth: 45cm
Arm heigth: -cm
Back heigth: 36cm
Depth open: -cm