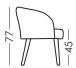

## Measures

Width: 70cm
Heigth: 79cm
Depth: 62cm
Seat heigth: 45cm
Arm heigth: -cm
Back heigth: 36cm
Depth open: -cm